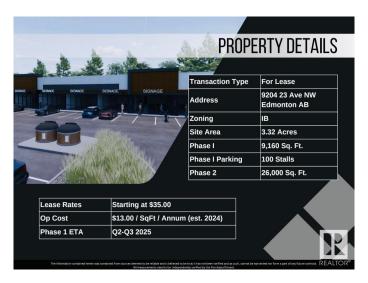

# **\$0 - 9204 23 Avenue, Edmonton**

MLS® #E4385472

## \$0

0 Bedroom, 0.00 Bathroom, Retail on 0.00 Acres

Parsons Industrial, Edmonton, AB

Welcome to District 23, Anchored by the renowned Starbucks Coffee, Daycare & Pizza this dynamic plaza offers a prime location, ensuring high foot traffic and visibility for businesses. With Starbucks as the cornerstone, District 23 invites a diverse mix of tenants to join this retail haven, catering to various businesses. Currently Phase 1 – only 3 units remaining, ranging from 1135 SQFT plus offering ample space for your business. Embrace the opportunity to be part of this thriving retail landscape, where every storefront contributes to a vibrant tapestry of offerings. COMING Q1/2026

# **Community Information**

Address 9204 23 Avenue

Area Edmonton

Subdivision Parsons Industrial

City Edmonton
County ALBERTA

Province AB

Postal Code T6N 1H9

### **Additional Information**

Date Listed May 3rd, 2024

Days on Market 375

Zoning Zone 41

DATA IS DEEMED RELIABLE BUT IS NOT GUARANTEED ACCURATE BY THE REALTORS® ASSOCIATION OF EDMONTON. COPYRIGHT 2025 BY THE REALTORS® ASSOCIATION OF EDMONTON. ALL RIGHTS RESERVED.Trademarks are owned or controlled by the Canadian Real Estate Association (CREA) and identify real estate professionals who are members of CREA (REALTOR®, REALTORS®) and/or the quality of services they provide (MLS®, Multiple Listing Service®)