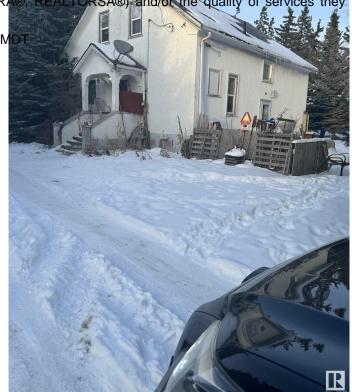

## \$1,899,000

0 Bedroom, 0.00 Bathroom, Rural on 21.18 Acres

None, Rural Leduc County, AB

Five minutes from Edmonton International Airport, 21.18 Acres zoned Country Residential with great exposure of Airport Road. Presently generating \$4700 rental income from various residential units on the property, rented on month to month basis, plus a vacant heated shop (rented in past) also can generate another \$500/month, also a vacant Barn can be rented for horses etc, numerous possibilities of generating more rental income. Property being sold at "As-is" basis, Country residential land use zone allows potential development of this property into 7 separate Estate lots, some of them backing to a natural creek.