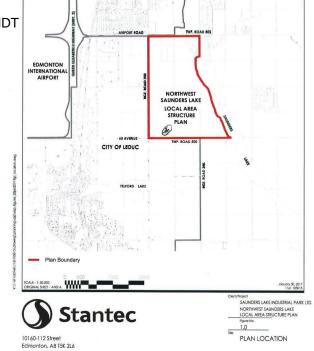

## \$3,890,000

0 Bedroom, 0.00 Bathroom, Rural on 59.80 Acres

None, Rural Leduc County, AB

APP 59.8 ACRES(MORE OR LESS).LOCATED ON 65 AVE BETWEEN RR 245 AND 250.PARCEL IS LOCATED IN LEDUC COUNTY AND HAS A GREAT POTENTIAL IN SAUNDERS LAKE AREA STRUCTURE PLAN.FUTURE PROPOSED ZONING IS MEDIUM INDUSTRIAL.

# **Community Information**

Address

65 Ave Rr 245&250

Area

**Rural Leduc County** 

Subdivision

None

City

Rural Leduc County

County

**ALBERTA** 

Province

AB

Postal Code

T9E 4C4