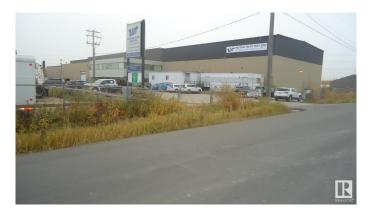

## \$4,800,000

0 Bedroom, 0.00 Bathroom, Industrial on 0.00 Acres

Southeast Industrial (Edmonton), Edmonton, AB

Leased property. Lease must be assumed. Over 42,000 sq. ft. of improvements on 4.35 acres of fenced IM and, Phase II Environmental Assessment and Real Property Reports on hand, High Ceiling (over 30') building, there are two rolling 30 tonne cranes and seven 1,5 tonne jib cranes. Company is in its seventh decade of continuous operation as a custom truck body manufacturer, The manufacturing company has been sold to Federal Signal, a major conglomerate of companies trading on the the New York Stok Exchange. Current rent is \$306,545.64 which, with operating costs for upgrades done by the landlord, is increased to \$347,639.55/annum (net) plus operating costs. Tenant pays all costs including, but not limited to, taxes, utilities, maintenance, etc. Excellent investment Replacement costs of land and improvement exceed asking price considerably.

## **Essential Information**

| MLS® #    | E4399343    |
|-----------|-------------|
| Price     | \$4,800,000 |
| Bathrooms | 0.00        |
| Acres     | 0.00        |

| Year Built | 1982       |
|------------|------------|
| Туре       | Industrial |
| Status     | Active     |

## **Community Information**

| Address     | 6115 30 Street                  |
|-------------|---------------------------------|
| Area        | Edmonton                        |
| Subdivision | Southeast Industrial (Edmonton) |
| City        | Edmonton                        |
| County      | ALBERTA                         |
| Province    | AB                              |
| Postal Code | T6P 1J8                         |