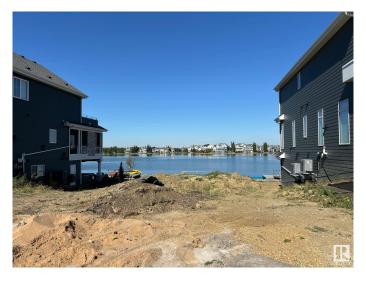

## \$900.000

0 Bedroom, 0.00 Bathroom, Single Family on 0.00 Acres

Summerside, Edmonton, AB

Lot AND Home must be purchased together. This is your final opportunity to secure the last remaining 50-pocket walkout lot directly backing onto the stunning Lake Summersideâ€"available exclusively for build-through with Five Star Homes. Imagine crafting your dream home in Edmonton's premier lake community, where residents enjoy exclusive access to private beaches, swimming, paddleboarding, kayaking, and year-round activities like ice skating in the winter. This prime walkout lot offers breathtaking lake views and provides direct access to all of Summerside's incredible amenities, including playgrounds, walking trails, tennis courts, and vibrant community events. With top-tier schools nearby and convenient access to major roads like Anthony Henday Drive, this lot is perfect for those seeking an active, family-friendly lifestyle in a resort-like environment. Don't miss outâ€"this is your last chance to build your custom home directly on the lake!

## **Exterior**

Exterior Features Airport Nearby, Backs Onto Lake, Lake Access Property, Not Fenced,

Not Landscaped, Playground Nearby, Public Transportation, Recreation

Use, Schools, Shopping Nearby, Waterfront Property