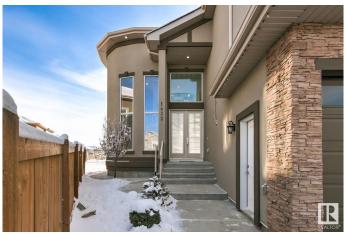

### \$979.000

8 Bedroom, 6.00 Bathroom, 2,900 sqft Single Family on 0.00 Acres

Laurel, Edmonton, AB

Here it is. This beautiful custom built Laurel home is the one. 5 Bedrooms = 4 Bedrooms above, 1 bedroom on main and 4 bathrooms. Top floor with jack and jill bathroom sharing 2 large bedrooms. Third bedroom with private bathroom and the beautiful primary bedroom with 5 piece ensuite and dream walk in closet. Convenient top floor laundry. Separate entrance to the Fully Finished Basment with 2 SUITES for those family members requiring privacy. 1x1 Bedroom with full kitchen and full bathroom and 1x2 Bedroom with full kitchen and bathroom, their own entrance and laundry. TRIPLE HEATED GARAGE. Fully landscaped, private culdesac location, backs onto green space and the list goes on. This home checks all the boxes. Don't miss out.

#### **Exterior**

Exterior Wood, Stucco

Exterior Features Airport Nearby, Backs Onto Park/Trees, Cul-De-Sac, Fenced,

Landscaped

Roof Asphalt Shingles
Construction Wood, Stucco

Foundation Concrete Perimeter