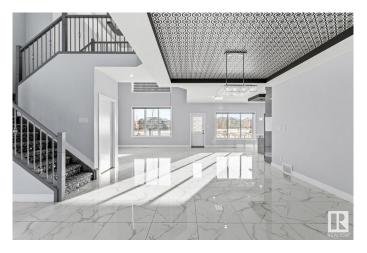

### \$979.000

8 Bedroom, 6.00 Bathroom, 2,900 sqft Single Family on 0.00 Acres

Laurel, Edmonton, AB

Here it is. This beautiful custom built Laurel home is the one. 5 Bedrooms = 4 Bedrooms above, 1 bedroom on main and 4 bathrooms. Top floor with jack and jill bathroom sharing 2 large bedrooms. Third bedroom with private bathroom and the beautiful primary bedroom with 5 piece ensuite and dream walk in closet. Convenient top floor laundry. Separate entrance to the Fully Finished Basment with 2 SUITES for those family members requiring privacy. 1x1 Bedroom with full kitchen and full bathroom and 1x2 Bedroom with full kitchen and bathroom, their own entrance and laundry. TRIPLE HEATED GARAGE. Fully landscaped, private culdesac location, backs onto green space and the list goes on. This home checks all the boxes. Don't miss out.

## Interior

Interior Features ensuite bathroom

Appliances See Remarks

Heating Forced Air-1, Natural Gas

Stories 3

Has Basement Yes

Basement Full, Finished