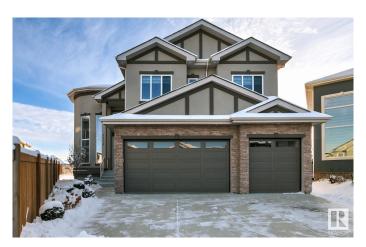

### \$979.000

8 Bedroom, 6.00 Bathroom, 2,900 sqft Single Family on 0.00 Acres

Laurel, Edmonton, AB

Here it is. This beautiful custom built Laurel home is the one. 5 Bedrooms = 4 Bedrooms above, 1 bedroom on main and 4 bathrooms. Top floor with jack and jill bathroom sharing 2 large bedrooms. Third bedroom with private bathroom and the beautiful primary bedroom with 5 piece ensuite and dream walk in closet. Convenient top floor laundry. Separate entrance to the Fully Finished Basment with 2 SUITES for those family members requiring privacy. 1x1 Bedroom with full kitchen and full bathroom and 1x2 Bedroom with full kitchen and bathroom, their own entrance and laundry. TRIPLE HEATED GARAGE. Fully landscaped, private culdesac location, backs onto green space and the list goes on. This home checks all the boxes. Don't miss out.

#### **Exterior**

Exterior Wood, Stucco

Exterior Features Airport Nearby, Backs Onto Park/Trees, Cul-De-Sac, Fenced,

Landscaped

Roof Asphalt Shingles
Construction Wood, Stucco

Foundation Concrete Perimeter