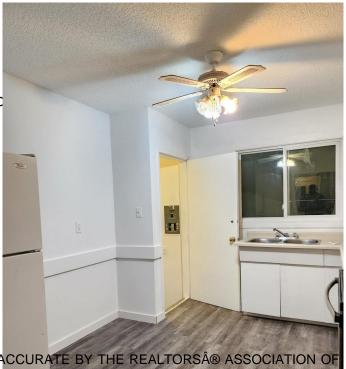

## \$489,999

4 Bedroom, 2.00 Bathroom, 1,480 sqft Single Family on 0.00 Acres

Beacon Heights, Edmonton, AB

Charming Side-by-Side Bungalow-Style Duplex, situated on a 3 legal lots with a total of 4 bedrooms on both sides! Designed with functional layouts and featuring a separate back entrance to the basement. One side currently rented by a long-term tenant. Priced for a quick sale, this property offers an unbeatable locationâ€"conveniently close to public transportation,health center, shopping, and schools. Don't miss out on this fantastic investment opportunity!

Basement Full, Partially Finished

**Exterior** 

Exterior Wood, Stucco

Exterior Features Back Lane, Fenced, Lanc

**Shopping Nearby** 

Roof Asphalt Shingles

Construction Wood, Stucco

Foundation Concrete Perimeter