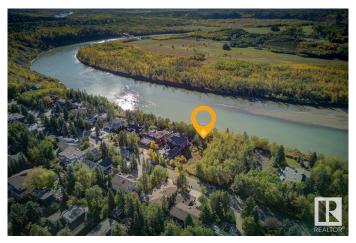

### \$1,379,999

0 Bedroom, 0.00 Bathroom, Single Family on 0.00 Acres

Ramsay Heights, Edmonton, AB

Welcome to 5108 154 St, one of the most stunning lots in all of Edmonton! This gorgeous property sits directly on the river valley, offering year-round panoramic views that will take your breath away. Whether you're watching the sunrise over the river or enjoying the vibrant colours of fall, every day will feel like a masterpiece from this perfect vantage point. This lot is a rare opportunityâ€"a blank canvas for your dream home, surrounded by nature while still being conveniently close to everything the city has to offer. With its unbeatable location and unparalleled beauty, this large 81'x353' one-of-a-kind property is undoubtedly among the best Edmonton has to offer, located in one of the city's most prestigious areas!