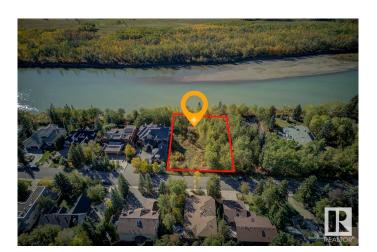

### \$1,379,999

0 Bedroom, 0.00 Bathroom, Single Family on 0.00 Acres

Ramsay Heights, Edmonton, AB

Welcome to 5108 154 St, one of the most stunning lots in all of Edmonton! This gorgeous property sits directly on the river valley, offering year-round panoramic views that will take your breath away. Whether you're watching the sunrise over the river or enjoying the vibrant colours of fall, every day will feel like a masterpiece from this perfect vantage point. This lot is a rare opportunityâ€"a blank canvas for your dream home, surrounded by nature while still being conveniently close to everything the city has to offer. With its unbeatable location and unparalleled beauty, this large 81'x353' one-of-a-kind property is undoubtedly among the best Edmonton has to offer, located in one of the city's most prestigious areas!