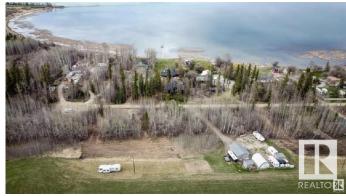

## \$69,900

0 Bedroom, 0.00 Bathroom, Rural on 0.50 Acres

Thibault Settlement, Rural Lac Ste. Anne County, AB

AMAZING OPPORTUNITY AT A GREAT PRICE!! PRIVATE PARTIAL TREED WITH CLEARED DRIVEWAYS AND BUILDING SITE. THIS HALF-ACRE PARCEL JUST LOCATED OFF THE SOUTH SHORES OF LAC STE ANNE. MINUTES TO ALBERTA BEACH & A SHORT DRIVE TO DARWELL. THIS LOT/AREA IS A MUNICIPAL RESERVE ADJACENT TO FARM FIELD DIRECTLY BEHIND. CLEARED ON THE SOUTH END, BUT LINED WITH FOREST ON THE NORTH PERIMETER FOR PRIVACY! THIS FABULOUS LOT FEATURES PATHWAYS LEADING TO THE LAKE, POWER & GAS AVAILABLE AT PROPERTY LINE. THE PERFECT (SHORT DRIVE FROM EDMONTON) WEEKEND GETAWAY SPOT CLOSE TO WATER AMENITIES OR BUILD YOUR DREAM GETAWAY LAKE HOUSE OR EVEN PARK AN RV / TRAVEL TRAILER AND **ENJOY ALL RECREATIONAL ACTIVITIES** THAT LAC STE ANNE & ALBERTA BEACH COMMUNITY HAS TO OFFER. 1 MORE ADJACENT LOT ALSO AVAILABLE FOR **EVEN A MORE SPACE OR BIGGER HOME!** LOT SIZE 96' x 232' APPROX. CR3 zoning generally allows for single-family dwellings, recreational use (including RVs), and potentially livestock or horses.

#### **Exterior**

Exterior Features Beach Access, Boating, Cul-De-Sac, Flat Site, Golf Nearby, Lake

Access Property, Lake View, Level Land, No Through Road, Private

Setting, Recreation Use, Shopping Nearby