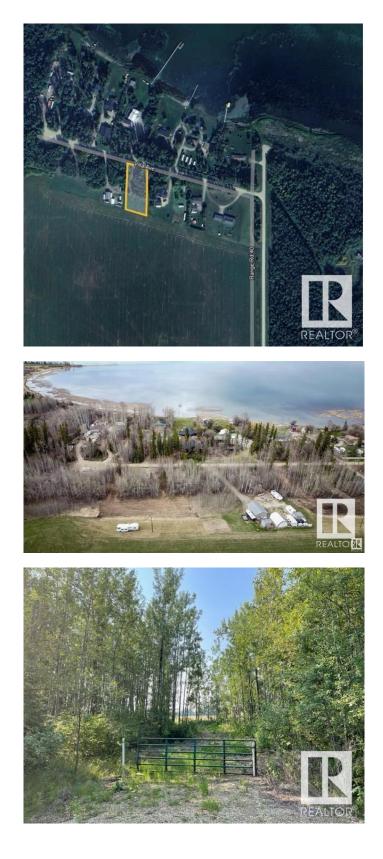

# \$69,900 - Lot 12 54426 Rge Rd 40, Rural Lac Ste. Anne County

MLS® #E4420946

#### \$69,900

0 Bedroom, 0.00 Bathroom, Rural on 0.50 Acres

Thibault Settlement, Rural Lac Ste. Anne County, AB

AMAZING OPPORTUNITY AT A GREAT PRICE PRIVATE PARTIAL TREED WITH CLEARED DRIVEWAYS AND BUILDING SITE. THIS HALF ACRE PARCEL JUST LOCATED OFF THE SOUTH SHORES OF LAC STE ANNE. MINUTES TO ALBERTA **BEACH & A SHORT DRIVE TO DARWELL.** THIS LOT/AREA IS A MUNICIPAL RESERVE ADJACENT TO FARM FIELD DIRECTLY BEHIND. CLEARED ON THE SOUTH END, BUT LINED WITH FOREST ON NORTH PERIMETER FOR PRIVACY! THIS FABULOUS LOT FEATURES PATHWAYS LEADING TO THE LAKE. POWER & GAS AVAILABLE AT PROPERTY LINE. THE PERFECT (SHORT DRIVE FROM EDMONTON) WEEKEND GET AWAY SPOT CLOSE TO WATER AMENITIES OR BUILD YOUR DREAM GETAWAY LAKE HOUSE OR EVEN PARK AN RV / TRAVEL TRAILER AND ENJOY ALL RECREATIONAL ACTIVITIES THAT LAC STE ANNE & ALBERTA BEACH COMMUNITY HAS TO OFFER. 1 MORE ADJACENT LOT ALSO AVAILABLE FOR EVEN A MORE SPACE OR BIGGER HOME! LOT SIZE 96' x 232' APPROX.