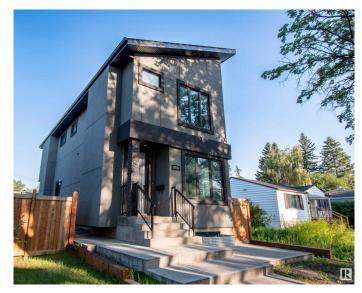

# \$699,000 - 10954 135 Street, Edmonton

MLS® #E4421142

#### \$699,000

5 Bedroom, 3.50 Bathroom, 1,726 sqft Single Family on 0.00 Acres

North Glenora, Edmonton, AB

Find your ideal lifestyle in this incredible property in North GLENORA! Pre-Sale BRAND NEW 1938 sq ft above grade SKINNY home . Property showcases large living space with electric fireplace, 5 large bedrooms, 4.5 bathrooms including en-suite luxurious bathroom in the master suite, flex area on the main and bonus area upstairs. The open concept kitchen will take your breath away with its high end finishes throughout Property will include fully finished basement with legal secondary suite and side entry, plus an oversized double garage. 10yr New Home Warranty included. Easy access to downtown, schools, shopping and the ravine/river valley is only a few blocks away!!