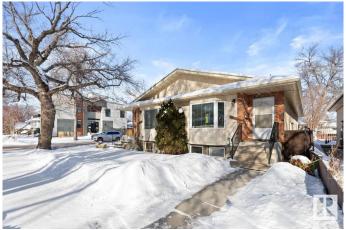

# \$879,900 - 8924/8926 88 Avenue, Edmonton

MLS® #E4422450

#### \$879.900

4 Bedroom, 2.50 Bathroom, 2,108 sqft Single Family on 0.00 Acres

Bonnie Doon, Edmonton, AB

Prime Investment Opportunity in Bonnie Doon! This side-by-side duplex is well-maintained and has recent upgrades. Each unit features an open and bright design with hardwood floors and a bright finished lower level, complete with a living room, kitchen, two bedrooms, and a full bath. The main floor boasts a bright and spacious living area and upgraded kitchen with ample cabinetry and counter space. The main floor features a spacious master bedroom with ensuite and generously sized second bedroom. Both units have a side entrance leading to the basement with a SECOND KITCHEN, offering great potential for multi-generational living. Situated on a 50 x 148 corner lot, the property also includes a double detached garage. Just steps from Mill Creek Ravine, schools, parks and quick access to downtown and public transit, this is an ideal opportunity for investors or homeowners looking to maximize value in a prime location!

### **Essential Information**

MLS® # E4422450 Price \$879,900

Bedrooms 4
Bathrooms 2.50

Full Baths 2 Half Baths 1

Square Footage 2,108 Acres 0.00 Year Built 1989

Type Single Family

Sub-Type Duplex Side By Side