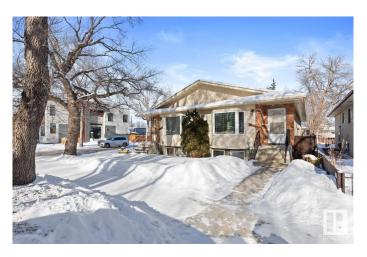

# \$879,900 - 8924/8926 88 Avenue, Edmonton

MLS® #E4422450

#### \$879.900

4 Bedroom, 2.50 Bathroom, 2,108 sqft Single Family on 0.00 Acres

Bonnie Doon, Edmonton, AB

Prime Investment Opportunity in Bonnie Doon! This side-by-side duplex is well-maintained and has recent upgrades. Each unit features an open and bright design with hardwood floors and a bright finished lower level, complete with a living room, kitchen, two bedrooms, and a full bath. The main floor boasts a bright and spacious living area and upgraded kitchen with ample cabinetry and counter space. The main floor features a spacious master bedroom with ensuite and generously sized second bedroom. Both units have a side entrance leading to the basement with a SECOND KITCHEN, offering great potential for multi-generational living. Situated on a 50 x 148 corner lot, the property also includes a double detached garage. Just steps from Mill Creek Ravine, schools, parks and quick access to downtown and public transit, this is an ideal opportunity for investors or homeowners looking to maximize value in a prime location!

### **Essential Information**

MLS® # E4422450 Price \$879,900

Bedrooms 4
Bathrooms 2.50

Full Baths 2 Half Baths 1

Square Footage 2,108 Acres 0.00 Year Built 1989

Type Single Family

Sub-Type Duplex Side By Side