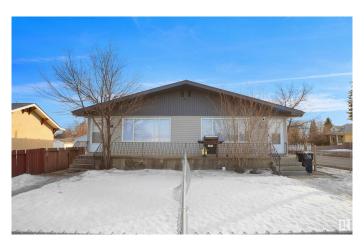

# \$749,000 - 16225 100a Avenue, Edmonton

MLS® #E4423566

#### \$749,000

10 Bedroom, 4.00 Bathroom, 1,974 sqft Single Family on 0.00 Acres

Glenwood (Edmonton), Edmonton, AB

**INVESTOR ALERT! 4 INDIVIDUAL UNITS IN** TOTAL FOR SALE on one title, situated on a CORNER LOT! 2 full side by side duplexes in Glenwood with SEPARATE ENTRANCES on both sides leading you to 2 LEGAL BASEMENT SUITES., approved by the City of Edmonton! Total 6 bedrooms upstairs and 4 downstairs, with 4 full baths. Kitchens are spacious and styled as eat-ins, adjoining large living rooms. These units are situated close to a retail plaza within walking distance, restaurants, LRT/Bus stops and only 3km from WEST EDMONTON MALL! AMAZING LOCATION!! All four homes have been managed by a property management company. If you are interested in an income producing investment, or would like to live in one unit and rent the others, this may be the property you are in search of! \*\*\*Please note there are a total of 4 stoves, 4 washers, 4 dryers, 4 refridgerators, 2 built-in dishwashers (on main floor only).

## **Community Information**

| Address<br>Area<br>Subdivision<br>City<br>County<br>Province<br>Postal Code | 16225 100a Avenue<br>Edmonton<br>Glenwood (Edmonton)<br>Edmonton<br>ALBERTA<br>AB<br>T5P 0M2 |
|-----------------------------------------------------------------------------|----------------------------------------------------------------------------------------------|
| Amenities                                                                   |                                                                                              |
| Amenities                                                                   | See Remarks                                                                                  |
| Parking                                                                     | Rear Drive Access                                                                            |
| Interior                                                                    |                                                                                              |
| Appliances                                                                  | Dishwasher-Built-In, Fan-Ceiling, Dryer-Two, Refrigerators-Two, Stoves-Two, Washers-Two      |
| Heating                                                                     | Forced Air-1, Natural Gas                                                                    |
| Stories                                                                     | 2                                                                                            |
| Has Suite                                                                   | Yes                                                                                          |
| Has Basement                                                                | Yes                                                                                          |
| Basement                                                                    | Full, Finished                                                                               |
| Exterior                                                                    |                                                                                              |
| Exterior                                                                    | Wood, Composition                                                                            |
| Exterior Features                                                           | Back Lane, Corner Lot, Fenced, Public Transportation, Schools, Shopping Nearby               |