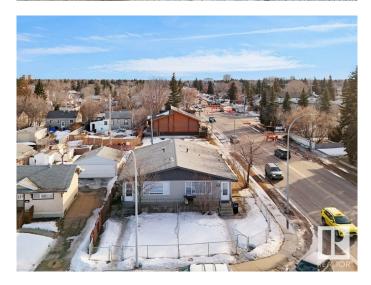

# \$749,000 - 16225 100a Avenue, Edmonton

MLS® #E4423566

#### \$749,000

10 Bedroom, 4.00 Bathroom, 1,974 sqft Single Family on 0.00 Acres

Glenwood (Edmonton), Edmonton, AB

**INVESTOR ALERT! 4 INDIVIDUAL UNITS IN** TOTAL FOR SALE on one title, situated on a CORNER LOT! 2 full side by side duplexes in Glenwood with SEPARATE ENTRANCES on both sides leading you to 2 LEGAL BASEMENT SUITES., approved by the City of Edmonton! Total 6 bedrooms upstairs and 4 downstairs, with 4 full baths. Kitchens are spacious and styled as eat-ins, adjoining large living rooms. These units are situated close to a retail plaza within walking distance, restaurants, LRT/Bus stops and only 3km from WEST EDMONTON MALL! AMAZING LOCATION!! All four homes have been managed by a property management company. If you are interested in an income producing investment, or would like to live in one unit and rent the others, this may be the property you are in search of! \*\*\*Please note there are a total of 4 stoves, 4 washers, 4 dryers, 4 refridgerators, 2 built-in dishwashers (on main floor only).

## **Community Information**

| Address<br>Area<br>Subdivision<br>City<br>County<br>Province<br>Postal Code | 16225 100a Avenue<br>Edmonton<br>Glenwood (Edmonton)<br>Edmonton<br>ALBERTA<br>AB<br>T5P 0M2 |
|-----------------------------------------------------------------------------|----------------------------------------------------------------------------------------------|
| Amenities                                                                   |                                                                                              |
| Amenities                                                                   | See Remarks                                                                                  |
| Parking                                                                     | Rear Drive Access                                                                            |
| Interior                                                                    |                                                                                              |
| Appliances                                                                  | Dishwasher-Built-In, Fan-Ceiling, Dryer-Two, Refrigerators-Two, Stoves-Two, Washers-Two      |
| Heating                                                                     | Forced Air-1, Natural Gas                                                                    |
| Stories                                                                     | 2                                                                                            |
| Has Suite                                                                   | Yes                                                                                          |
| Has Basement                                                                | Yes                                                                                          |
| Basement                                                                    | Full, Finished                                                                               |
| Exterior                                                                    |                                                                                              |
| Exterior                                                                    | Wood, Composition                                                                            |
| Exterior Features                                                           | Back Lane, Corner Lot, Fenced, Public Transportation, Schools, Shopping Nearby               |