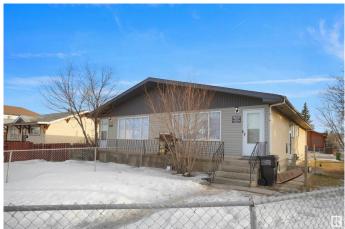

# \$749,000 - 16225 100a Avenue, Edmonton

MLS® #E4423566

#### \$749,000

10 Bedroom, 4.00 Bathroom, 1,974 sqft Single Family on 0.00 Acres

Glenwood (Edmonton), Edmonton, AB

**INVESTOR ALERT! 4 INDIVIDUAL UNITS IN** TOTAL FOR SALE on one title, situated on a CORNER LOT! 2 full side by side duplexes in Glenwood with SEPARATE ENTRANCES on both sides leading you to 2 LEGAL BASEMENT SUITES., approved by the City of Edmonton! Total 6 bedrooms upstairs and 4 downstairs, with 4 full baths. Kitchens are spacious and styled as eat-ins, adjoining large living rooms. These units are situated close to a retail plaza within walking distance, restaurants, LRT/Bus stops and only 3km from WEST EDMONTON MALL! AMAZING LOCATION!! All four homes have been managed by a property management company. If you are interested in an income producing investment, or would like to live in one unit and rent the others, this may be the property you are in search of! \*\*\*Please note there are a total of 4 stoves, 4 washers, 4 dryers, 4 refridgerators, 2 built-in dishwashers (on main floor only).

## **Community Information**

| Address<br>Area<br>Subdivision<br>City<br>County<br>Province<br>Postal Code | 16225 100a Avenue<br>Edmonton<br>Glenwood (Edmonton)<br>Edmonton<br>ALBERTA<br>AB<br>T5P 0M2 |
|-----------------------------------------------------------------------------|----------------------------------------------------------------------------------------------|
| Amenities                                                                   |                                                                                              |
| Amenities                                                                   | See Remarks                                                                                  |
| Parking                                                                     | Rear Drive Access                                                                            |
| Interior                                                                    |                                                                                              |
| Appliances                                                                  | Dishwasher-Built-In, Fan-Ceiling, Dryer-Two, Refrigerators-Two, Stoves-Two, Washers-Two      |
| Heating                                                                     | Forced Air-1, Natural Gas                                                                    |
| Stories                                                                     | 2                                                                                            |
| Has Suite                                                                   | Yes                                                                                          |
| Has Basement                                                                | Yes                                                                                          |
| Basement                                                                    | Full, Finished                                                                               |
| Exterior                                                                    |                                                                                              |
| Exterior                                                                    | Wood, Composition                                                                            |
| Exterior Features                                                           | Back Lane, Corner Lot, Fenced, Public Transportation, Schools, Shopping Nearby               |