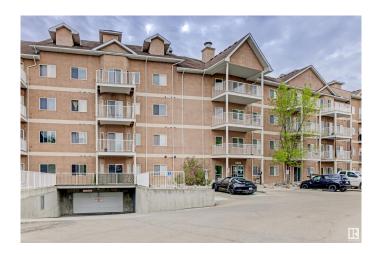

### \$149,000

2 Bedroom, 2.00 Bathroom, 1,053 sqft Condo / Townhouse on 0.00 Acres

Clareview Town Centre, Edmonton, AB

Spacious 2 beds, 2 FB main floor unit with recently installed flooring. Next to the Clareview LRT station and Manning Drive. This unit has in-suite stacked washer & dryer, 9' ceilings, underground parking (#56), south facing balcony.

#### **Exterior**

Exterior Wood, Stucco

Exterior Features Fenced, Public Transportation, Shopping Nearby

Roof Asphalt Shingles

Construction Wood, Stucco

Foundation Concrete Perimeter