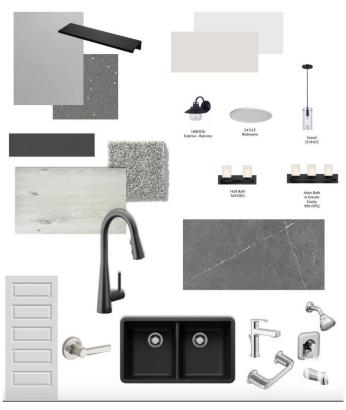

## Interior

Interior Features ensuite bathroom

Appliances Dishwasher-Built-In, Microwave Hood Fan, Refrigerator, Stacked

Washer/Dryer, Stove-Electric

Heating Baseboard, Water