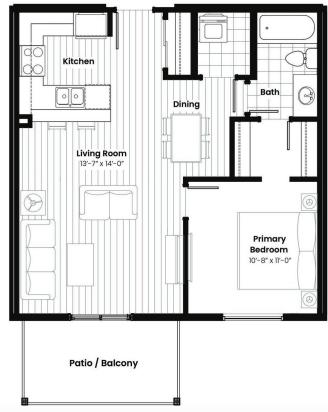

# \$233,500

1 Bedroom, 1.00 Bathroom, 598 sqft Condo / Townhouse on 0.00 Acres

Larkspur, Edmonton, AB

\*\*1 year fee condo fees!\*\*Walk into this open and spacious brand new one bedroom one bath floor plan called the Joshua. Expertly designed for both comfort and functionality. The layout features bright living area that seamlessly connects to a modern kitchen, ideal for entertaining. Large windows flood the space with natural light, while the well-appointed bedroom offers a serene retreat. With laundry area and a thoughtful flow, this home is perfect for anyone seeking style and convenience. Home is under construction.

## **Essential Information**

MLS® # E4424974 Price \$233,500

Bedrooms 1

Bathrooms 1.00

Full Baths 1

Square Footage 598

Acres 0.00

Year Built 2024