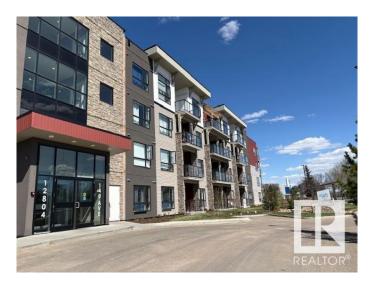

# \$289,900 - 202 12804 140 Avenue, Edmonton

MLS® #E4425023

# \$289,900

2 Bedroom, 2.00 Bathroom, 1,095 sqft Condo / Townhouse on 0.00 Acres

Pembina, Edmonton, AB

"Excellent Value" This Large Corner Unit in Aloft Skyview Features Bright Open Floorplan with Oversized Windows. Great Kitchen with Upgraded Counters, Stainless Appliances and Large Pantry. Spacious Living Room with Garden Door Access to Balcony with North Facing Courtyard View. 2 BEDROOMS, 2 BATHROOMS plus DEN. Other Features Include In Suite Laundry, Titled UNDERGROUND Parking Stall. Amazing Views from the Roof Top Patio. Fantastic Location Close to All Amenities!

# **Community Information**

Address 202 12804 140 Avenue

Area Edmonton
Subdivision Pembina
City Edmonton
County ALBERTA

Province AB

Postal Code T6V 0M3

# **Exterior**

Exterior Wood, Brick, Vinyl

Exterior Features Corner Lot, Landscaped, No Back Lane, Playground Nearby, Public

Transportation, Schools, Shopping Nearby, See Remarks

Roof EPDM Membrane
Construction Wood, Brick, Vinyl
Foundation Concrete Perimeter