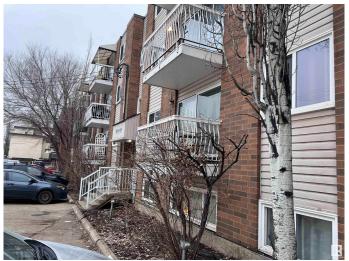

## \$174,000

1 Bedroom, 1.00 Bathroom, 632 sqft Condo / Townhouse on 0.00 Acres

Strathcona, Edmonton, AB

Prime near White Ave location, close to University of Alberta and University Hospital. The one bedroom suite features in-suite laundry, jetted tub in washroom, custom kitchen comes with stainless steel appliances, granite countertops and a detailed backsplash. The condo fees covers all utilities. The building had extensive renovations, including a new fire alarm system, boiler, windows, common areas and roof.

### **Exterior**

Exterior Wood, Brick, Vinyl

Exterior Features Picnic Area, Playground Nearby, Public Transportation, Schools,

**Shopping Nearby** 

Roof EPDM Membrane

Construction Wood, Brick, Vinyl

Foundation Slab