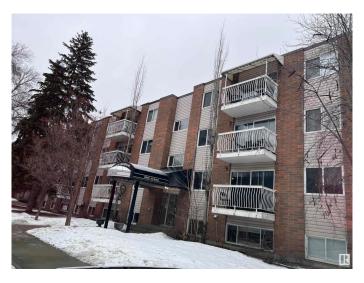

## \$174,000

1 Bedroom, 1.00 Bathroom, 632 sqft Condo / Townhouse on 0.00 Acres

Strathcona, Edmonton, AB

Prime near White Ave location, close to University of Alberta and University Hospital. The one bedroom suite features in-suite laundry, jetted tub in washroom, custom kitchen comes with stainless steel appliances, granite countertops and a detailed backsplash. The condo fees covers all utilities. The building had extensive renovations, including a new fire alarm system, boiler, windows, common areas and roof.

### **Exterior**

Exterior Wood, Brick, Vinyl

Exterior Features Picnic Area, Playground Nearby, Public Transportation, Schools,

**Shopping Nearby** 

Roof EPDM Membrane

Construction Wood, Brick, Vinyl

Foundation Slab