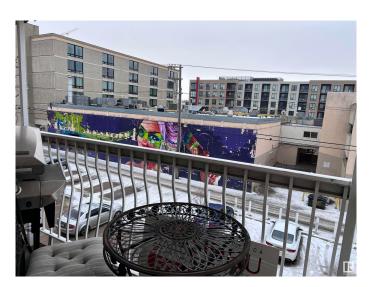

## \$174,000

1 Bedroom, 1.00 Bathroom, 632 sqft Condo / Townhouse on 0.00 Acres

Strathcona, Edmonton, AB

Prime near White Ave location, close to University of Alberta and University Hospital. The one bedroom suite features in-suite laundry, jetted tub in washroom, custom kitchen comes with stainless steel appliances, granite countertops and a detailed backsplash. The condo fees covers all utilities. The building had extensive renovations, including a new fire alarm system, boiler, windows, common areas and roof.

## **Amenities**

Amenities Closet Organizers, Intercom, Low Flow Faucets/Shower, Low Flw/Dual

Flush Toilet

Parking Stall