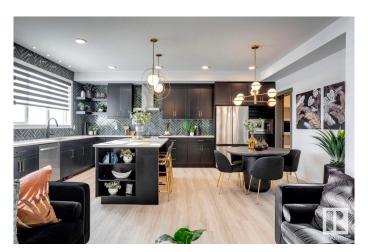

#### \$699,900

4 Bedroom, 3.00 Bathroom, 2,086 sqft Single Family on 0.00 Acres

The Uplands, Edmonton, AB

Your best life begins with a home that inspires you. Presenting the Newport by Parkwood Homes located in the scenic SW community of the Uplands. This thoughtfully designed home is not only built to the highest quality, but is also tastefully finished for those searching within a shorter timeline, but don't want to compromise on style, or wait to build from scratch. With a west facing back yard backing onto a beautiful pond, you'll have sunshine flooding through the home through the over sized windows, and open to below floorplan. Featuring a main floor bedroom and bathroom, upper floor laundry, spacious bedrooms, and standards that may otherwise be considered upgrades. Photos are representative

## Interior

Interior Features ensuite bathroom

Appliances Hood Fan, Oven-Microwave Heating Forced Air-1, Natural Gas

Fireplace Yes
Fireplaces Insert

Stories 2

Has Basement Yes

Basement Full, Unfinished