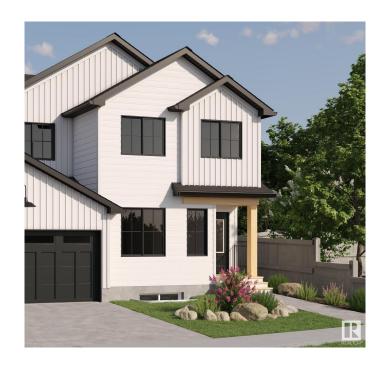

### \$399,998

3 Bedroom, 2.50 Bathroom, 1,390 sqft Single Family on 0.00 Acres

Marquis, Edmonton, AB

Welcome to this brand new half duplex the "Dakota D― Built by the award winning builder Pacesetter homes and is located in one of Edmonton's newest north east communities of Marquis. With over 1390 square Feet, this opportunity is perfect for a young family or young couple. Your main floor as you enter has a large living area with a center kitchen perfect for entertaining that's wide open to the dining/nook area. The main floor has luxury vinyl plank through and an upgraded kitchen with quartz counter tops. The second level has a the 3 good size bedrooms and 2 full bathrooms with the stackable laundry area. This duplex also comes with a an oversized detached parking pad. This home also comes with a side separate entrance perfect for future development. \*\*\* Photo used is of an artist rendering, home is under construction and will be complete by September of this year\*\*\*