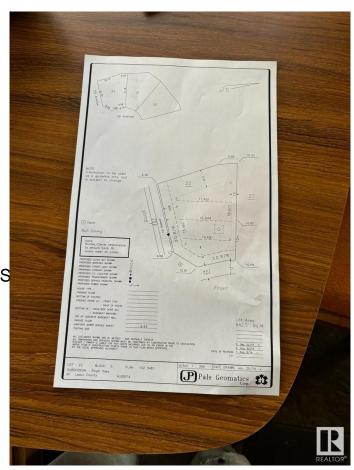

### \$349,000

0 Bedroom, 0.00 Bathroom, Rural on 0.16 Acres

Royal Oaks\_LEDU, Rural Leduc County, AB

Welcome to Royal Oaks Corner Lot â€" an exceptional opportunity to build your Custom-built dream Home. Enjoy the added benefits of green space and walking trails at the rear of the property. The lot is serviced with municipal water and sewer, ensuring convenience and reliability. With its prime location, you're only approximately 10 minutes from Edmonton International Airport, Costco, and other major amenities. Public transportation options are close by, and you'll be just 5-6 minutes from Edmonton South Common, which offers free Wi-Fi parks, a 2.5-acre playground, restaurants, and more. Royal Oaks is a prestigious neighborhood with multimillion-dollar homes, making it the perfect place to build the home you've always dreamed of. Don't miss out on this incredible opportunity!.

#### **Essential Information**

MLS® # E4427897 Price \$349,000

Bathrooms 0.00
Acres 0.16
Type Rural

Sub-Type Vacant Lot/Land

Status Active

## **Community Information**

Address 3004 59 Ave

Area Rural Leduc County

Subdivision Royal Oaks\_LEDU

City Rural Leduc County

County ALBERTA

Province AB

Postal Code T4X 0X9