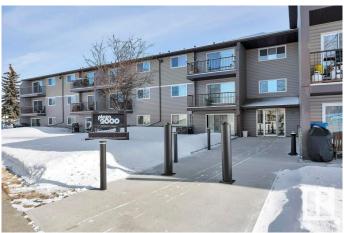

### \$100,000

1 Bedroom, 1.00 Bathroom, 636 sqft Condo / Townhouse on 0.00 Acres

Caernarvon, Edmonton, AB

Attention First time home buyers or Investors!!!! Don't miss your chance to own this 636 sq.ft. 2nd floor one bedroom in the well-cared for "Plaza 2000" 18 + condo complex! This unit boasts: upgraded bright-white galley kitchen, dining area, a bright and spacious living room which opens onto a west-facing balcony, a massive bedroom, and 4pc bathroom with extra cabinetry. Building has newer patio door, roof, in-unit storage room, same floor laundry, and an assigned and powered parking stall. All utilities included in the low condo fee. Nearby: Save-On-Foods, Shoppers, Tim's, YMCA, schools, and public transport. MOVE IN **READY & QUICK POSSESSION!** 

#### **Exterior**

Exterior Wood, Vinyl

Exterior Features Flat Site, Park/Reserve, Playground Nearby, Public Swimming Pool,

Public Transportation, Schools, Shopping Nearby

Roof Asphalt Shingles

Construction Wood, Vinyl