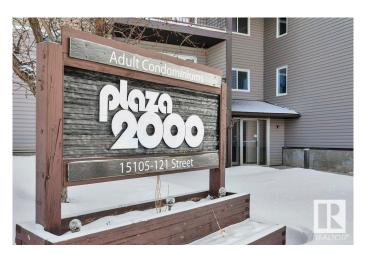

### \$100,000

1 Bedroom, 1.00 Bathroom, 636 sqft Condo / Townhouse on 0.00 Acres

Caernarvon, Edmonton, AB

Attention First time home buyers or Investors!!!! Don't miss your chance to own this 636 sq.ft. 2nd floor one bedroom in the well-cared for "Plaza 2000" 18 + condo complex! This unit boasts: upgraded bright-white galley kitchen, dining area, a bright and spacious living room which opens onto a west-facing balcony, a massive bedroom, and 4pc bathroom with extra cabinetry. Building has newer patio door, roof, in-unit storage room, same floor laundry, and an assigned and powered parking stall. All utilities included in the low condo fee. Nearby: Save-On-Foods, Shoppers, Tim's, YMCA, schools, and public transport. MOVE IN **READY & QUICK POSSESSION!** 

## **Community Information**

Address 224 15105 121 Street

Area Edmonton
Subdivision Caernarvon
City Edmonton
County ALBERTA

Province AB

Postal Code T5X 2G3