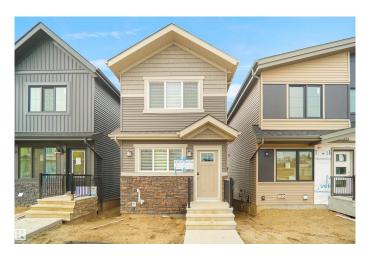

# \$409,998 - 4288 Kinglet Drive, Edmonton

MLS® #E4429410

#### \$409,998

3 Bedroom, 2.50 Bathroom, 1,190 sqft Single Family on 0.00 Acres

Kinglet Gardens, Edmonton, AB

Welcome to this brand new home the "Sage II― Built by Broadview Homes and is located in one of North West Edmonton's newest premier communities of Kinglet Gardens. With just under 1200 square Feet this home comes single parking detached garage, this opportunity is perfect for a young family or young couple. Your main floor is complete with luxury Vinyl plank flooring throughout the great room and the kitchen. Highlighted in your new kitchen are upgraded cabinets, upgraded counter tops and a tile back splash. Finishing off the main level is a 2 piece bathroom. The upper level has 3 bedrooms and 2 full bathrooms that is perfect for a first time buyer. \*\*\* This home is under construction and slated to be completed by the end of the month, photos used are from the same home recently built colors and finishings may vary \*\*\*\*