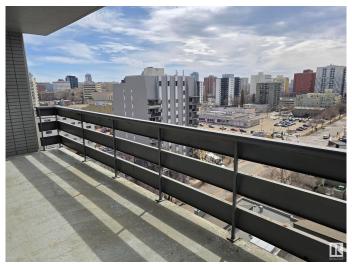

### \$124,900

1 Bedroom, 1.00 Bathroom, 772 sqft Condo / Townhouse on 0.00 Acres

WîhkwÃantôwin, Edmonton, AB

South facing 772sq.ft monster of a 1 bedroom condo with insuite storage room. This property makes an ideal investment as the tenant is clean, is currently paying \$1200/month, and wants to stay. The unit has a good layout with galley kitchen which merges into the dining area, a huge living room, giant bedroom, and a 4 piece bathroom. There is also laundry on every floor, along with a storage room for each unit. Plus, it is steps to transit, and a short walk to Unity Square for all things needed on a daily basis.