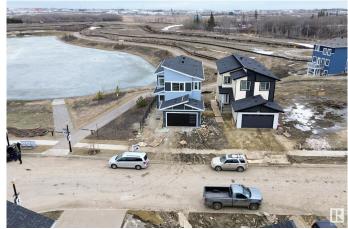

## \$719,900

3 Bedroom, 3.00 Bathroom, 2,466 sqft Rural on 0.10 Acres

Irvine Creek, Rural Leduc County, AB

Situated on a premium corner lot backing onto a serene pond, this stunning home in Irvine Creek features a WALKOUT basement and scenic views. The main floor showcases elegant tile flooring, an open-to-above living area with a striking feature wall, a DEN, a full bathroom, an extended kitchen with a Spice kitchen, and a family area overlooking the pond. Upstairs offers a spacious master suite with a 5-piece ensuite and walk-in closet, two additional bedrooms with a shared bath, and a bright bonus room. A perfect blend of luxury and natural beauty.

#### **Exterior**

Exterior Wood

Exterior Features Airport Nearby, Backs Onto Lake, Corner Lot, Stream/Pond

Construction Wood

Foundation Slab