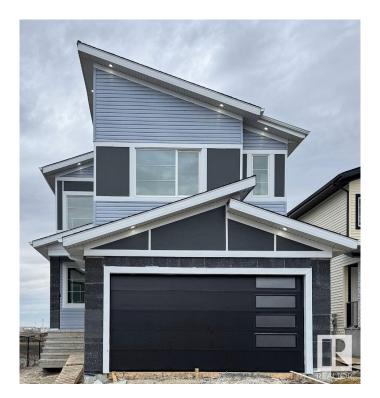

## \$719,900

3 Bedroom, 3.00 Bathroom, 2,466 sqft Rural on 0.10 Acres

Irvine Creek, Rural Leduc County, AB

Situated on a premium corner lot backing onto a serene pond, this stunning home in Irvine Creek features a WALKOUT basement and scenic views. The main floor showcases elegant tile flooring, an open-to-above living area with a striking feature wall, a DEN, a full bathroom, an extended kitchen with a Spice kitchen, and a family area overlooking the pond. Upstairs offers a spacious master suite with a 5-piece ensuite and walk-in closet, two additional bedrooms with a shared bath, and a bright bonus room. A perfect blend of luxury and natural beauty.

#### **Exterior**

Exterior Wood

Exterior Features Airport Nearby, Backs Onto Lake, Corner Lot, Stream/Pond

Construction Wood

Foundation Slab