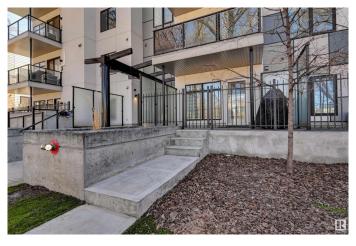

## \$234,500

1 Bedroom, 1.00 Bathroom, 525 sqft Condo / Townhouse on 0.00 Acres

Garneau, Edmonton, AB

William off Whyte one bedroom + one bathroom main floor unit with a private fenced patio ~ bonus: AirBNB allowed! MODERN flare with quartz counter tops, two tone kitchen cabinets, stainless steel appliances plus under cabinet lighting. Bathroom is complete with floating vanity, tiled tub/shower and tiled floors. The primary bedroom is a nice size. Unit has vinyl flooring throughout, patio hook up for a gas barbeque, insuite laundry + 1 titled underground parking stall! Whyte Avenue has lots of amenities steps away and this unit is perfect for a University student.

#### **Exterior**

Exterior Wood, Fiber Cement, Stucco

Exterior Features Back Lane, Fenced, Public Swimming Pool, Schools, Shopping Nearby

Roof Flat

Construction Wood, Fiber Cement, Stucco

Foundation Concrete Perimeter