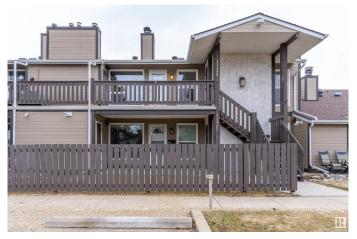

#### \$199,900

2 Bedroom, 1.00 Bathroom, 957 sqft Condo / Townhouse on 0.00 Acres

Skyrattler, Edmonton, AB

FRESHLY PAINTED and ALL NEW FLOORING in Living/Dining/Kitchen/Pantry and Bedrooms. Welcome to Hunters Run on Saddleback Road, 2 bed 1 bath unit is ideal for ANY first time home buyer or a savvy investor. The unit is beautifully located close to a playground, and is on a bus route offering direct connectivity to Century Park. Amenities and shopping are close by. Access to Anthony Henday and QE2 is a breeze. A well managed and a very quiet complex is a bonus. The unit has had numerous upgrades in the last 2 years including granite countertops, newer Hot Water Tank, new flooring, fresh paint, new LED lights and ample storage in the pantry, as well as in the storage unit on the same floor.

#### **Exterior**

Exterior Wood, Stucco

Exterior Features Airport Nearby, Playground Nearby, Public Transportation, Shopping

Nearby

Roof Asphalt Shingles
Construction Wood, Stucco

Foundation Concrete Perimeter