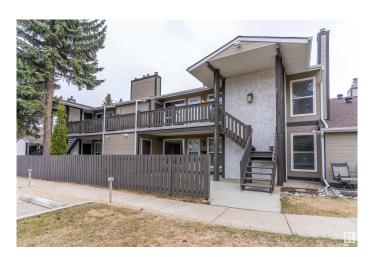

#### \$199,900

2 Bedroom, 1.00 Bathroom, 957 sqft Condo / Townhouse on 0.00 Acres

Skyrattler, Edmonton, AB

FRESHLY PAINTED and ALL NEW FLOORING in Living/Dining/Kitchen/Pantry and Bedrooms. Welcome to Hunters Run on Saddleback Road, 2 bed 1 bath unit is ideal for ANY first time home buyer or a savvy investor. The unit is beautifully located close to a playground, and is on a bus route offering direct connectivity to Century Park. Amenities and shopping are close by. Access to Anthony Henday and QE2 is a breeze. A well managed and a very quiet complex is a bonus. The unit has had numerous upgrades in the last 2 years including granite countertops, newer Hot Water Tank, new flooring, fresh paint, new LED lights and ample storage in the pantry, as well as in the storage unit on the same floor.

#### **Exterior**

Exterior Wood, Stucco

Exterior Features Airport Nearby, Playground Nearby, Public Transportation, Shopping

Nearby

Roof Asphalt Shingles
Construction Wood, Stucco

Foundation Concrete Perimeter