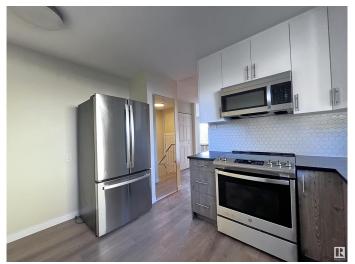

### \$349,900

3 Bedroom, 2.00 Bathroom, 926 sqft Single Family on 0.00 Acres

Thorncliffe (Edmonton), Edmonton, AB

NO CONDO FEES! Fully renovated half-duplex with private back yard! Brand new kitchen with glossy upper cabinets, quartz counter top, mosaic tile back splash and stainless steel appliances. Freshly painted, brand new vinyl plank flooring throughout main floor and new carpet in the basement. Upper floor bathroom is brand new with vinyl tub with 12x24 tile surrounding. Large master bedroom with door leading to the deck overlooking private back yard. Basement is fully finished. Front load washer and dryer. Vinyl windows on main floor. Brand new shingles. Backs to walking trail and faces park! Walk to schools just across the street! Minutes to Whitemud and West Edmonton Mall, yet quiet location! All renovated - move in ready!

#### Interior

Appliances Dishwasher-Built-In, Dryer, Refrigerator, Storage Shed, Stove-Electric,

Washer

Heating Forced Air-1, Natural Gas

Stories 2

Has Basement Yes

Basement Full, Finished