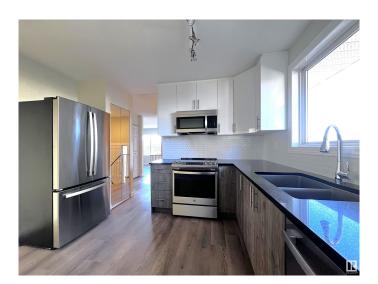

### \$349,900

3 Bedroom, 2.00 Bathroom, 926 sqft Single Family on 0.00 Acres

Thorncliffe (Edmonton), Edmonton, AB

NO CONDO FEES! Fully renovated half-duplex with private back yard! Brand new kitchen with glossy upper cabinets, quartz counter top, mosaic tile back splash and stainless steel appliances. Freshly painted, brand new vinyl plank flooring throughout main floor and new carpet in the basement. Upper floor bathroom is brand new with vinyl tub with 12x24 tile surrounding. Large master bedroom with door leading to the deck overlooking private back yard. Basement is fully finished. Front load washer and dryer. Vinyl windows on main floor. Brand new shingles. Backs to walking trail and faces park! Walk to schools just across the street! Minutes to Whitemud and West Edmonton Mall, yet quiet location! All renovated - move in ready!

#### Interior

Appliances Dishwasher-Built-In, Dryer, Refrigerator, Storage Shed, Stove-Electric,

Washer

Heating Forced Air-1, Natural Gas

Stories 2

Has Basement Yes

Basement Full, Finished