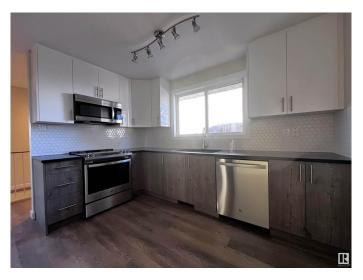

### \$349,900

3 Bedroom, 2.00 Bathroom, 926 sqft Single Family on 0.00 Acres

Thorncliffe (Edmonton), Edmonton, AB

NO CONDO FEES! Fully renovated half-duplex with private back yard! Brand new kitchen with glossy upper cabinets, quartz counter top, mosaic tile back splash and stainless steel appliances. Freshly painted, brand new vinyl plank flooring throughout main floor and new carpet in the basement. Upper floor bathroom is brand new with vinyl tub with 12x24 tile surrounding. Large master bedroom with door leading to the deck overlooking private back yard. Basement is fully finished. Front load washer and dryer. Vinyl windows on main floor. Brand new shingles. Backs to walking trail and faces park! Walk to schools just across the street! Minutes to Whitemud and West Edmonton Mall, yet quiet location! All renovated - move in ready!

#### Interior

Appliances Dishwasher-Built-In, Dryer, Refrigerator, Storage Shed, Stove-Electric,

Washer

Heating Forced Air-1, Natural Gas

Stories 2

Has Basement Yes

Basement Full, Finished