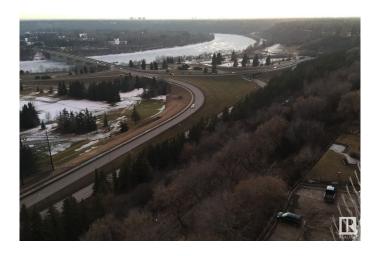

### \$280,000

2 Bedroom, 1.50 Bathroom, 1,127 sqft Condo / Townhouse on 0.00 Acres

WîhkwÃantôwin, Edmonton, AB

Beautiful panoramic view of the River Valley and Victoria golf course. This large concrete and steel 2 bedroom condo offers 2 bathrooms newer kitchen cabinets and appliances, newer hardwood flooring throughout living & hallway + carpet in bedrooms, newer tile and fixtures in bathrooms, plenty of closet space and one large balcony running the length of the unit. Condo fees include power, heat, water, use of laundry, Titled underground heated parking, exercise room, sauna, lounge and library. Close to all amenities of downtown and public transportation.

## **Exterior**

Exterior Concrete, Stucco

Exterior Features Golf Nearby, Park/Reserve, Public Transportation, River Valley View,

River View, Shopping Nearby, View City

Roof Tar & T

Foundation Concrete Perimeter