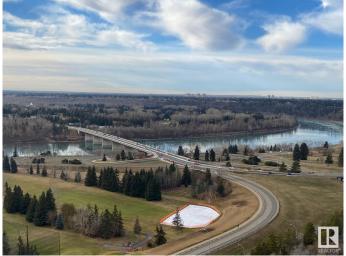

### \$280,000

2 Bedroom, 1.50 Bathroom, 1,127 sqft Condo / Townhouse on 0.00 Acres

WîhkwÃantôwin, Edmonton, AB

Beautiful panoramic view of the River Valley and Victoria golf course. This large concrete and steel 2 bedroom condo offers 2 bathrooms newer kitchen cabinets and appliances, newer hardwood flooring throughout living & hallway + carpet in bedrooms, newer tile and fixtures in bathrooms, plenty of closet space and one large balcony running the length of the unit. Condo fees include power, heat, water, use of laundry, Titled underground heated parking, exercise room, sauna, lounge and library. Close to all amenities of downtown and public transportation.

## **Exterior**

Exterior Concrete, Stucco

Exterior Features Golf Nearby, Park/Reserve, Public Transportation, River Valley View,

River View, Shopping Nearby, View City

Roof Tar & T

Foundation Concrete Perimeter