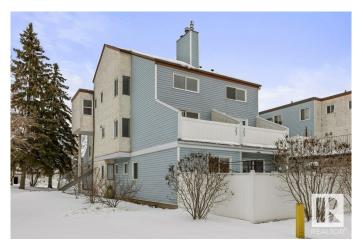

on 0.00 Acres

Dunluce, Edmonton, AB

Welcome to this rare TWO FULL BATHROOM unit that has been completely renovated! High end VINYL PLANK (10mm) extends throughout the main living area. The brand new kitchen features an abundance of storage, new appliances and QUARTZ countertops. The living room is spacious and bright and features an electric FIREPLACE. Upstairs there are THREE bedrooms, a renovated main 4pce bathroom and a brand new 3pce ENSUITE! Vaulted ceilings, new flooring, trim, paint, fixtures, HWT and FURNACE- fantastic location close to amenities and transportation.



# **Essential Information**

MLS® # E4431969 Price \$245,000

Bedrooms 3

Bathrooms 2.00

Full Baths 2

Square Footage 1,196
Acres 0.00
Year Built 1977

Type Condo / Townhouse

Sub-Type Townhouse

Style 2 Storey







Status Active

# **Community Information**

Address 301 Lancaster Terrace

Area Edmonton
Subdivision Dunluce
City Edmonton
County ALBERTA

Province AB

Postal Code T5X 5T7

#### **Amenities**

Amenities Deck, Parking-Extra, See Remarks

Parking Stall

#### Interior

Interior Features ensuite bathroom

Appliances Dishwasher-Built-In, Euro Washer/Dryer Combo, Hood Fan,

Refrigerator, Stove-Electric

Heating Forced Air-1, Natural Gas

Stories 2
Has Basement Yes

rias Basement 105

Basement None, No Basement

# **Exterior**

Exterior Wood, Stucco, Vinyl

Exterior Features Landscaped, Schools, Shopping Nearby, See Remarks

Roof Asphalt Shingles

Construction Wood, Stucco, Vinyl Foundation Concrete Perimeter

#### **Additional Information**

Date Listed April 21st, 2025

Days on Market 17