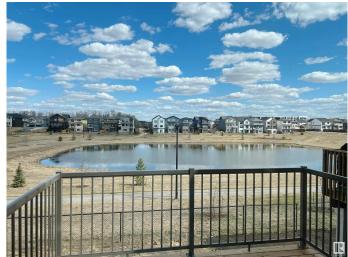

## \$778,000

6 Bedroom, 4.00 Bathroom, 1,916 sqft Single Family on 0.00 Acres

The Uplands, Edmonton, AB

Welcome to this beautifully designed open-to-above ceiling home offering an abundance of natural light and breathtaking pond views. This rare walkout property backs directly onto the water, providing serene views and direct access to nature from your own backyard. The main floor features a spacious bedroom and a full bathroomâ€"perfect for guests or multi-generational living. Downstairs, the fully finished legal basement boasts two oversized bedrooms, a separate entrance, and a complete setup ideal for rental income or extended family. Don't miss this incredible opportunity for luxurious living with income potential in a prime location!

Exterior Features Landscaped, Playground Nearby, Ravine View

Roof Asphalt Shingles

Construction Wood, Vinyl

Foundation Concrete Perimeter

**Additional Information** 

Date Listed April 25th, 2025

Days on Market 14