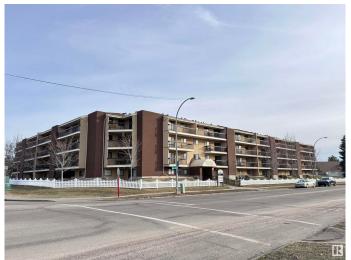

## \$109,900

1 Bedroom, 1.00 Bathroom, 687 sqft Condo / Townhouse on 0.00 Acres

Keheewin, Edmonton, AB

Conveniently located in the desired south Edmonton community of Keheewin, right across from the Keheewin Park with ample of green space; This large one-bedroom unit features bright and spacious living room and dining area; in-suite laundry equipped with new stacked washer and dryer; sliding door to a huge patio with extra storage room; underground heated parking provides comfort and extra security. Building is quiet with adults only, very well taking care with full time caretaker onsite; Close to YMCA, LRT and public transportation with easy access to Anthony Henday Drive.

## **Amenities**

Amenities Off Street Parking, On Street Parking, Intercom, Patio, Secured Parking,

Storage-In-Suite

Parking Heated, Stall, Underground

Interior

Appliances Dishwasher-Built-In, Hood Fan, Refrigerator, Stacked Washer/Dryer,

Stove-Electric, Window Coverings

Heating Baseboard, Hot Water, Natural Gas