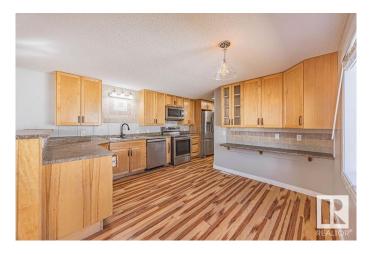

# \$150,000

3 Bedroom, 2.00 Bathroom, 1,220 sqft Land Lease Community on 0.00 Acres

Lakeland Village, Sherwood Park, AB

Renovated, Charming Mini Home in Lakeland Village Community Beautifully updated mini home offering modern features and cozy living! Fully renovated in 2012 with stylish updates through 2022. Highlights include 3 spacious bedrooms with large closets, 2 full baths with sleek finishes, and a gourmet kitchen with stainless steel appliances and a lazy Susan. Bright, open living spaces with large windows bring in natural light. Relax on the sunny deck with a charming pergola. Dedicated laundry room with direct access to a private backyard featuring a greenhouse and storage shed. Built with solid 2x6 construction, finished with drywall, custom trim, and a durable metal roof. Every detail thoughtfully designed, with plenty of storage and extra pantry space in the kitchen. Nestled in the Lakeland Village Community, close to Emerald Hills Shopping Centre and all essential amenities.