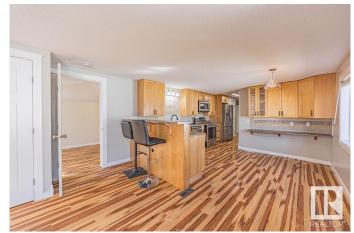

# \$150,000

3 Bedroom, 2.00 Bathroom, 1,220 sqft Land Lease Community on 0.00 Acres

Lakeland Village, Sherwood Park, AB

Renovated, Charming Mini Home in Lakeland Village Community Beautifully updated mini home offering modern features and cozy living! Fully renovated in 2012 with stylish updates through 2022. Highlights include 3 spacious bedrooms with large closets, 2 full baths with sleek finishes, and a gourmet kitchen with stainless steel appliances and a lazy Susan. Bright, open living spaces with large windows bring in natural light. Relax on the sunny deck with a charming pergola. Dedicated laundry room with direct access to a private backyard featuring a greenhouse and storage shed. Built with solid 2x6 construction, finished with drywall, custom trim, and a durable metal roof. Every detail thoughtfully designed, with plenty of storage and extra pantry space in the kitchen. Nestled in the Lakeland Village Community, close to Emerald Hills Shopping Centre and all essential amenities.