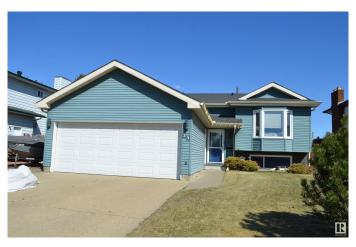

## \$440,000

4 Bedroom, 2.50 Bathroom, 1,202 sqft Single Family on 0.00 Acres

Canon Ridge, Edmonton, AB

Spacious three plus a fourth bedroom in the lower level Bi-Level in Canyon Ridge. Double attached garage. Large lot and recently updated decking material.. Basement is mostly developed and has a large storage area, games, recreation room and the fourth bedroom as well as a four piece bathroom. Double attached garage and space on the side for a small RV or trailer. High Efficiency furnace 2008

## **Exterior**

Exterior Wood, Vinyl

Exterior Features Cul-De-Sac, Fenced, No Back Lane, No Through Road, Public

Transportation

Roof Asphalt Shingles

Construction Wood, Vinyl

Foundation Concrete Perimeter