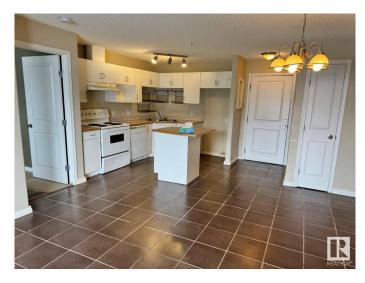

# \$119,900

2 Bedroom, 2.00 Bathroom, 752 sqft Condo / Townhouse on 0.00 Acres

Parkdale (Edmonton), Edmonton, AB

\*Please note\* property is sold "as is where is at time of possession―. No warranties or representations

## **Essential Information**

MLS® # E4433628 Price \$119,900

Bedrooms 2
Bathrooms 2.00
Full Baths 2
Square Footage 752
Acres 0.00
Year Built 2004

Type Condo / Townhouse Sub-Type Lowrise Apartment

Style Single Level Apartment

#### Interior

Interior Features ensuite bathroom

Appliances See Remarks

Heating Hot Water, Natural Gas