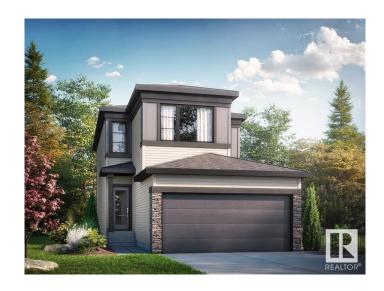

# \$589,900 - 4517 Warbler Loop, Edmonton

MLS® #E4433634

# \$589,900

3 Bedroom, 2.50 Bathroom, 1,994 sqft Single Family on 0.00 Acres

Kinglet Gardens, Edmonton, AB

This exceptional two-storey home located in the beautiful community of Kinglet by Big Lake offers luxury and thoughtful design. The main floor includes a welcoming front entry, a large mudroom with upgraded shelving and built in bench and hooks, a large kitchen island, and a seamless flow to the dining area and great room. Upstairs, you'II find 3 bedrooms, a full bathroom with dual vanities, a central bonus room, and walk-through laundry. Lastly, a separate entrance is added with 9' basement ceilings for a potential future development. Photos are representative.