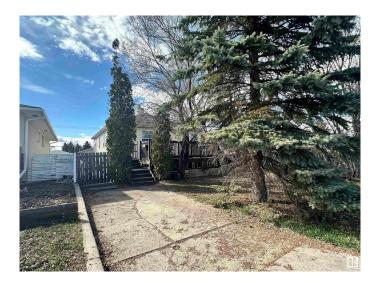

### \$405,000

3 Bedroom, 1.00 Bathroom, 807 sqft Single Family on 0.00 Acres

Jasper Park, Edmonton, AB

Attention Builders and Developers! This 51'x148' lot is conveniently located in the mature neighborhood of Jasper Park close to Whitemud Drive, West Edmonton Mall and the upcoming West Valley LRT line. Ideal location for your next infill project. Home is being sold for lot value in as-is where is condition.

# Exterior

| Exterior          | Wood, Vinyl                                             |
|-------------------|---------------------------------------------------------|
| Exterior Features | Fenced, Landscaped, Schools, Shopping Nearby, Treed Lot |
| Roof              | Asphalt Shingles                                        |
| Construction      | Wood, Vinyl                                             |
| Foundation        | Concrete Perimeter                                      |