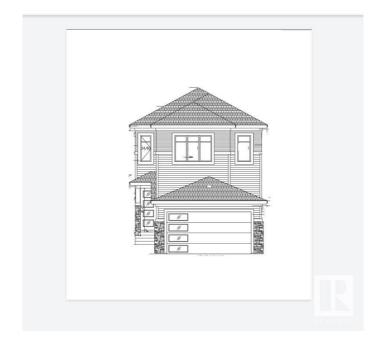

#### \$615,000

3 Bedroom, 3.00 Bathroom, 2,119 sqft Single Family on 0.00 Acres

Crystal Creek\_LEDU, Leduc, AB

Step into this stunning two-storey home in Leduc, designed for both style and comfort. The main floor boasts a bright and inviting living room with cozy fireplace, a spacious dining area, and a sleek kitchen. A versatile den, a 3-piece bathroom, and a mudroom add to the home's practicality. Upstairs, a bonus room with a fireplace provides the perfect space for relaxation. The upper level also includes a laundry room, a 4-piece bathroom, two well-sized bedrooms, and a luxurious primary suite with a walk-in closet and a spa-like 5-piece ensuite. Thoughtfully designed for modern living, this home is a must-see! Photos are of a completed show home and are for representation only. Selections can be customized

#### **Essential Information**

MLS® # E4433937 Price \$615,000

Bedrooms 3

Bathrooms 3.00

Full Baths 3

Square Footage 2,119

Acres 0.00

Year Built 2025

Type Single Family

Sub-Type Detached Single Family

Style 2 Storey
Status Active