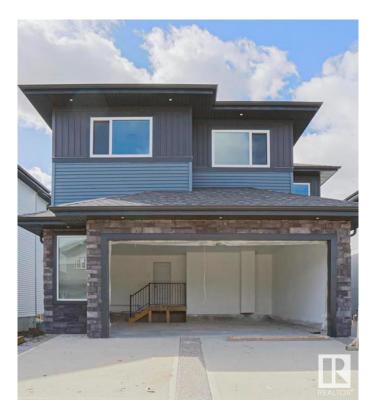

# \$799,900 - 2731 63 Ave, Rural Leduc County

MLS® #E4433958

## \$799,900

4 Bedroom, 4.00 Bathroom, 2,597 sqft Rural on 0.12 Acres

Churchill Meadow, Rural Leduc County, AB

This fully upgraded two story with a walk out to a pond is a must see! Spacious main floor includes a chef's dream kitchen and an added spice kitchen. The living room is open to above and has an electric fireplace. Main floor also boasts a den and full bath. Upper level has a nice size primary bedroom with an ensuite. Second bedroom includes a full bath ensuite. This home features an additional two spacious bedrooms and another full bath. Bonus area and a laundry are also present on the upper level. The unfinished basement walks out to a beautiful green space and pond. With an oversized double attached garage, this home is a perfect buy!

#### **Essential Information**

MLS® # E4433958 Price \$799,900

Bedrooms 4

Bathrooms 4.00

Full Baths 4

Square Footage 2,597

Acres 0.12

Year Built 2024

Type Rural

Sub-Type Detached Single Family

Style 2 Storey
Status Active

# **Community Information**

Address 2731 63 Ave

Area Rural Leduc County
Subdivision Churchill Meadow
City Rural Leduc County

County ALBERTA

Province AB

Postal Code T4X 3A6

#### **Exterior**

Exterior Wood

Exterior Features No Back Lane, No Through Road, See Remarks

Construction Wood

Foundation Concrete Perimeter