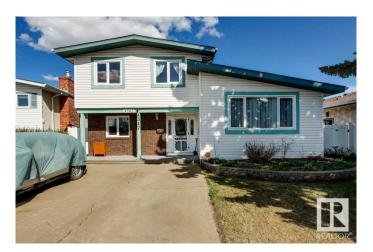

# \$464,900 - 4347 68 Street, Edmonton

MLS® #E4433990

## \$464,900

4 Bedroom, 2.50 Bathroom, 2,185 sqft Single Family on 0.00 Acres

Michaels Park, Edmonton, AB

Wonderful family home in a quiet cul-de-sac location. Boasts a large double garage off the lane, large kitchen, 4 bedrooms, a family room and a living room. Shingles, furnace, H2O tank have all been replaced. A fantastic home for the large family.