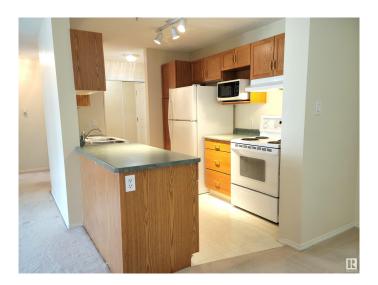

## \$190,000

2 Bedroom, 2.00 Bathroom, 982 sqft Condo / Townhouse on 0.00 Acres

Rideau Park (Edmonton), Edmonton, AB

Very well maintained condo in Grande Whitemud in the community of Rideau Park. This 982sf condo, overlooking the peaceful courtyard, has two bedrooms and 2 full bathrooms. Features of this condo include: titled underground heated parking, storage cage, in-suite laundry, spacious LR, cozy DR, and as mentioned earlier, a balcony overlooking the courtyard. Condo amenities include: a social room and exercise room. Conveniently located close to Whitemud Fwy, Calgary Trail, Southgate Shopping Centre, LRT, library, hair salons, meat shops, medical facilities, many restaurants and too many others to name.

#### Interior

Interior Features ensuite bathroom

Appliances Dishwasher-Built-In, Dryer, Hood Fan, Refrigerator, Stove-Electric,

Washer, Window Coverings

Heating Hot Water, Natural Gas