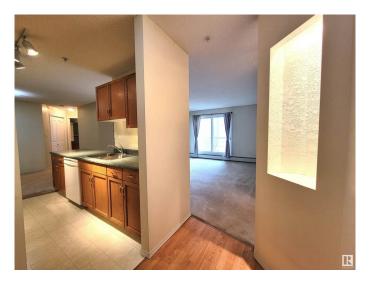

## \$190,000

2 Bedroom, 2.00 Bathroom, 982 sqft Condo / Townhouse on 0.00 Acres

Rideau Park (Edmonton), Edmonton, AB

Very well maintained condo in Grande Whitemud in the community of Rideau Park. This 982sf condo, overlooking the peaceful courtyard, has two bedrooms and 2 full bathrooms. Features of this condo include: titled underground heated parking, storage cage, in-suite laundry, spacious LR, cozy DR, and as mentioned earlier, a balcony overlooking the courtyard. Condo amenities include: a social room and exercise room. Conveniently located close to Whitemud Fwy, Calgary Trail, Southgate Shopping Centre, LRT, library, hair salons, meat shops, medical facilities, many restaurants and too many others to name.