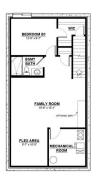

## \$639,872

3 Bedroom, 2.50 Bathroom, 2,121 sqft Single Family on 0.00 Acres

Chappelle Area, Edmonton, AB

Welcome to 1113 Cristall Crescent SWâ€"where thoughtful design meets modern living in the heart of Chappelle. Nestled on a desirable corner lot, this 2121 sq ft home offers 3 spacious bedrooms, a central bonus room, and a double attached garage. The dropped great room creates a striking focal point, enhanced by full glass railings and expansive 60" x 36" basement windows that flood the space with natural light. Perfect for future development or income potential, the rear separate entrance and upgraded 150 amp panel provide flexibility and peace of mind. Whether entertaining or enjoying quiet evenings, this home blends functionality with style in every detail. A rare opportunity to own a home that stands out in both form and function. \*Home is still under construction.

## Interior

Interior Features ensuite bathroom

Appliances See Remarks

Heating Forced Air-1, Natural Gas

Stories 2

Has Basement Yes

Basement Full, Unfinished