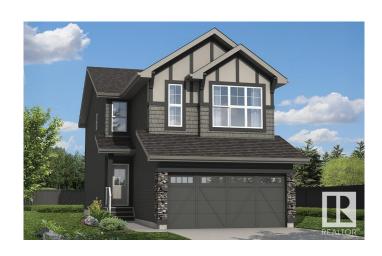

# \$639,872 - 1113 Cristall Crescent, Edmonton

MLS® #E4434171

## \$639,872

3 Bedroom, 2.50 Bathroom, 2,121 sqft Single Family on 0.00 Acres

Chappelle Area, Edmonton, AB

Welcome to 1113 Cristall Crescent SWâ€"where thoughtful design meets modern living in the heart of Chappelle. Nestled on a desirable corner lot, this 2121 sq ft home offers 3 spacious bedrooms, a central bonus room, and a double attached garage. The dropped great room creates a striking focal point, enhanced by full glass railings and expansive 60" x 36" basement windows that flood the space with natural light. Perfect for future development or income potential, the rear separate entrance and upgraded 150 amp panel provide flexibility and peace of mind. Whether entertaining or enjoying quiet evenings, this home blends functionality with style in every detail. A rare opportunity to own a home that stands out in both form and function. \*Home is still under construction.