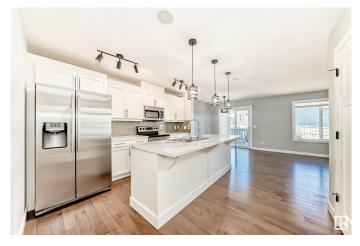

#### \$420,000

3 Bedroom, 2.50 Bathroom, 1,391 sqft Single Family on 0.00 Acres

Chappelle Area, Edmonton, AB

Beautiful end-unit half duplex with no condo fees offers the perfect blend of style, comfort, and convenience. Boasting a single attached garage, this former showhome features an open-concept main floor with huge kitchen island, generous dining area, and cozy living roomâ€"ideal for entertaining. Step through the sliding patio doors to your oversized backyard oasis, complete with deck and automated underground sprinkler system! Upstairs, enjoy a thoughtfully designed layout with a spacious primary bedroom featuring a walk-in closet and private 3-piece ensuite. Two additional well-sized bedrooms, a second full bathroom, and a dedicated laundry room with extensive built-in storage make everyday living a breeze. Stay cool all summer with central air conditioning and enjoy your favourite tunes with built-in ceiling speakers. Recent upgrades include: new dishwasher (2024), carpets (2025), hot water tank (2024), main floor lighting (2025), and fresh paint throughout most of the home (2025). Just move in and enjoy

# Interior

| Interior Features | ensuite bathroom                                                                                                                       |
|-------------------|----------------------------------------------------------------------------------------------------------------------------------------|
| Appliances        | Air Conditioning-Central, Dishwasher-Built-In, Dryer, Garage Control, Garage Opener, Microwave Hood Fan, Refrigerator, Stove-Electric, |
|                   | Washer, Window Coverings, TV Wall Mount                                                                                                |
| Heating           | Forced Air-1, Natural Gas                                                                                                              |
| Fireplace         | Yes                                                                                                                                    |
| Fireplaces        | Insert                                                                                                                                 |
| Stories           | 2                                                                                                                                      |
| Has Basement      | Yes                                                                                                                                    |
| Basement          | Full, Unfinished                                                                                                                       |