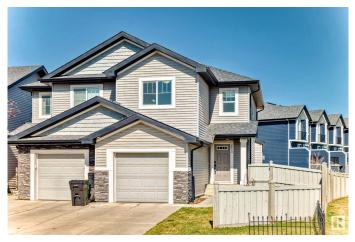

#### \$420,000

3 Bedroom, 2.50 Bathroom, 1,391 sqft Single Family on 0.00 Acres

Chappelle Area, Edmonton, AB

Beautiful end-unit half duplex with no condo fees offers the perfect blend of style, comfort, and convenience. Boasting a single attached garage, this former showhome features an open-concept main floor with huge kitchen island, generous dining area, and cozy living roomâ€"ideal for entertaining. Step through the sliding patio doors to your oversized backyard oasis, complete with deck and automated underground sprinkler system! Upstairs, enjoy a thoughtfully designed layout with a spacious primary bedroom featuring a walk-in closet and private 3-piece ensuite. Two additional well-sized bedrooms, a second full bathroom, and a dedicated laundry room with extensive built-in storage make everyday living a breeze. Stay cool all summer with central air conditioning and enjoy your favourite tunes with built-in ceiling speakers. Recent upgrades include: new dishwasher (2024), carpets (2025), hot water tank (2024), main floor lighting (2025), and fresh paint throughout most of the home (2025). Just move in and enjoy

### Exterior

| Exterior          | Wood, Stone, Vinyl                                              |  |
|-------------------|-----------------------------------------------------------------|--|
| Exterior Features | Golf Nearby, Playground Nearby, Public Transportation, Schools, |  |
|                   | Shopping Nearby                                                 |  |
| Roof              | Asphalt Shingles                                                |  |
| Construction      | Wood, Stone, Vinyl                                              |  |
| Foundation        | Concrete Perimeter                                              |  |