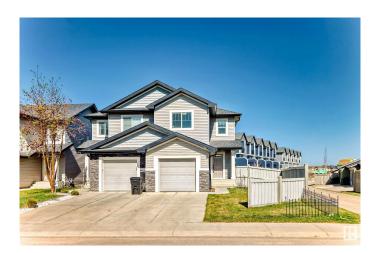

#### \$420,000

3 Bedroom, 2.50 Bathroom, 1,391 sqft Single Family on 0.00 Acres

Chappelle Area, Edmonton, AB

Beautiful end-unit half duplex with no condo fees offers the perfect blend of style, comfort, and convenience. Boasting a single attached garage, this former showhome features an open-concept main floor with huge kitchen island, generous dining area, and cozy living roomâ€"ideal for entertaining. Step through the sliding patio doors to your oversized backyard oasis, complete with deck and automated underground sprinkler system! Upstairs, enjoy a thoughtfully designed layout with a spacious primary bedroom featuring a walk-in closet and private 3-piece ensuite. Two additional well-sized bedrooms, a second full bathroom, and a dedicated laundry room with extensive built-in storage make everyday living a breeze. Stay cool all summer with central air conditioning and enjoy your favourite tunes with built-in ceiling speakers. Recent upgrades include: new dishwasher (2024), carpets (2025), hot water tank (2024), main floor lighting (2025), and fresh paint throughout most of the home (2025). Just move in and enjoy

### Exterior

| Exterior          | Wood, Stone, Vinyl                                              |  |
|-------------------|-----------------------------------------------------------------|--|
| Exterior Features | Golf Nearby, Playground Nearby, Public Transportation, Schools, |  |
|                   | Shopping Nearby                                                 |  |
| Roof              | Asphalt Shingles                                                |  |
| Construction      | Wood, Stone, Vinyl                                              |  |
| Foundation        | Concrete Perimeter                                              |  |