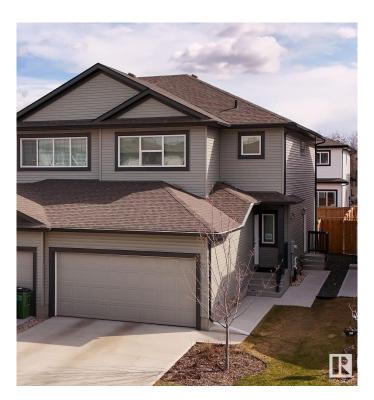

## \$510,000

3 Bedroom, 2.50 Bathroom, 1,662 sqft Single Family on 0.00 Acres

Maple Crest, Edmonton, AB

Immaculate Double Car Garage Duplex in Maple Crest. This stunning 1660 sq. ft. duplex with modern kitchen, granite countertops, dining areas and half bath. Upstairs, the master bedroom includes ensuite, two bedrooms and a full bath, bonus room and an upstairs laundry for added convenience. Separate Entrance to basement. The basement is unfinished and awaiting your personal touch. Fenced + landscaped backyard with deck and double attached garage completes the property. Easy access to amenities ( school, grocery store, cinema etc.)

#### **Exterior**

Exterior Wood, Vinyl
Exterior Features Cul-De-Sac

Roof Asphalt Shingles

Construction Wood, Vinyl

Foundation Concrete Perimeter