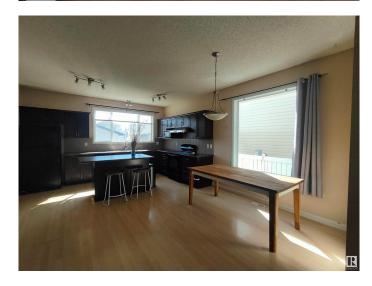

#### \$489,000

3 Bedroom, 2.50 Bathroom, 1,556 sqft Single Family on 0.00 Acres

South Terwillegar, Edmonton, AB

Step into this spacious and well-maintained 2-storey home offering over 1,556 SqFt of comfortable living space. The master bedroom features a 4-piece ensuite bathroom and a walk-in closet. There are 2 bedrooms and a 4-piece main bathroom. Featuring a double detached garage, a charming large front porch, sizable front and back entrance areas, and a thoughtfully framed basement ready for your personal touch. Upgrades include a cozy fireplace, elegant ceramic tile flooring in the bathrooms, and newly installed carpet throughout. Located just steps from schools and playgrounds, this home is a rare find for its generous size and layout. A perfect blend of style, space, and potentialâ€"don't miss it!

#### Interior

Interior Features ensuite bathroom

Appliances Dishwasher-Built-In, Dryer, Garage Opener, Refrigerator, Stove-Electric,

Washer

Heating Forced Air-1, Natural Gas

Stories 2

Has Basement Yes

Basement Full, Partially Finished