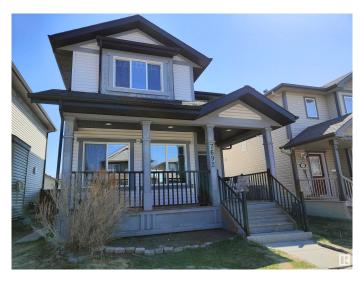

# \$489,000 - 7692 Schmid Crescent, Edmonton

MLS® #E4434378

#### \$489,000

3 Bedroom, 2.50 Bathroom, 1,556 sqft Single Family on 0.00 Acres

South Terwillegar, Edmonton, AB

Step into this spacious and well-maintained 2-storey home offering over 1,556 SqFt of comfortable living space. The master bedroom features a 4-piece ensuite bathroom and a walk-in closet. There are 2 bedrooms and a 4-piece main bathroom. Featuring a double detached garage, a charming large front porch, sizable front and back entrance areas, and a thoughtfully framed basement ready for your personal touch. Upgrades include a cozy fireplace, elegant ceramic tile flooring in the bathrooms, and newly installed carpet throughout. Located just steps from schools and playgrounds, this home is a rare find for its generous size and layout. A perfect blend of style, space, and potentialâ€"don't miss it!