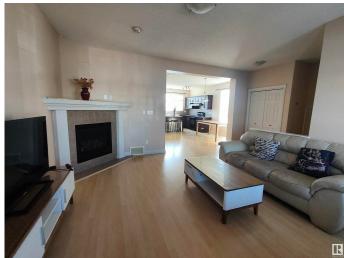

#### \$489,000

3 Bedroom, 2.50 Bathroom, 1,556 sqft Single Family on 0.00 Acres

South Terwillegar, Edmonton, AB

Step into this spacious and well-maintained 2-storey home offering over 1,556 SqFt of comfortable living space. The master bedroom features a 4-piece ensuite bathroom and a walk-in closet. There are 2 bedrooms and a 4-piece main bathroom. Featuring a double detached garage, a charming large front porch, sizable front and back entrance areas, and a thoughtfully framed basement ready for your personal touch. Upgrades include a cozy fireplace, elegant ceramic tile flooring in the bathrooms, and newly installed carpet throughout. Located just steps from schools and playgrounds, this home is a rare find for its generous size and layout. A perfect blend of style, space, and potentialâ€"don't miss it!

#### Interior

Interior Features ensuite bathroom

Appliances Dishwasher-Built-In, Dryer, Garage Opener, Refrigerator, Stove-Electric,

Washer

Heating Forced Air-1, Natural Gas

Stories 2

Has Basement Yes

Basement Full, Partially Finished