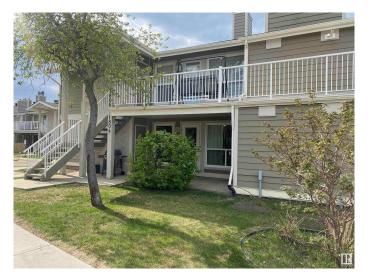

#### \$199,888

2 Bedroom, 1.00 Bathroom, 1,031 sqft Condo / Townhouse on 0.00 Acres

Skyrattler, Edmonton, AB

Welcome to this spacious 2-bedroom + den, 1-bathroom lower-level end unit carriage home, just a short walk from the scenic Blackmud Creek Ravine! Step into a bright and inviting living area complete with an electric fireplaceâ€"perfect for cozy evenings. Just off the entrance, you'll find a large den featuring built-in shelving, ideal for a home office, library, or creative space. The kitchen includes a generous walk-in pantry, providing plenty of storage. Down the hall, you'll find convenient in-suite laundry and two comfortable bedrooms. The primary bedroom is very spacious, and both bedrooms are equipped with walk-in closets. The unit also comes with one assigned parking stall for your convenience. Fantastic opportunity whether you're a first-time home buyer or an investor!

Type Condo / Townhouse

Sub-Type Carriage
Style Bungalow
Status Active

#### **Exterior**

Exterior Wood, Fiber Cement, Stucco

Exterior Features Playground Nearby, Public Transportation, Schools, Shopping Nearby,

See Remarks

Roof Fiberglass

Construction Wood, Fiber Cement, Stucco