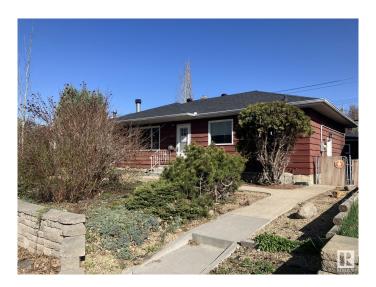

# \$495,000 - 6004 106 Avenue, Edmonton

MLS® #E4434453

### \$495,000

4 Bedroom, 2.00 Bathroom, 1,100 sqft Single Family on 0.00 Acres

Capilano, Edmonton, AB

Welcome to Capilano! This bright and spacious home has had many upgrades over the last years including flooring, a new kitchen with beautiful quartz counter tops, and new tiles in both bathrooms. The cozy upstairs has three bedrooms with a four-piece bath; the fully finished basement has another bedroom and a three-piece bath. The heated double garage had a new door installed last year. The large yard has some well-established trees and shrubs and is waiting for your added touches! Capilano is close to Edmonton's scenic river valley, Hardisty Swimming Pool, Suzuki Charter School, vibrant parks and much more!

# **Community Information**

Address 6004 106 Avenue

Area Edmonton
Subdivision Capilano
City Edmonton
County ALBERTA

Province AB

Postal Code T6A 1G5