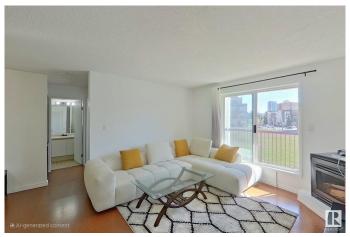

#### \$169,000

2 Bedroom, 2.00 Bathroom, 782 sqft Condo / Townhouse on 0.00 Acres

Queen Mary Park, Edmonton, AB

Pleasantly updated 2 bedroom, 2 bathoom condo overlooks a Sunny Park in downtown Queen Mary Park. Located on the third floor this well maintainted building is close to shopping, restaurants and public transportation. Large master bedroom with walk through closet and separate ensuite. 2nd bedroom is also a very good size. Brightly painted with clean bright walls. Spacious living room with corner gas fireplace. Southfacing Balcony overlooking the park is private. Assigned parking stall #269. Newer washer and dryer. Galley Kitchen with all appliances. Move in ready. Condo Fees are \$402 and include heat and water.

### Interior

Interior Features ensuite bathroom

Appliances Dishwasher-Built-In, Dryer, Refrigerator, Stove-Electric, Washer

Heating Hot Water, Natural Gas

Fireplace Yes

Fireplaces Corner