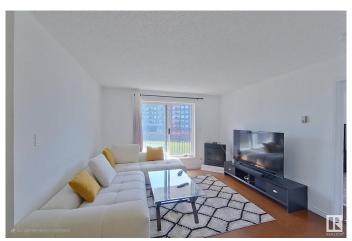

#### \$169,000

2 Bedroom, 2.00 Bathroom, 782 sqft Condo / Townhouse on 0.00 Acres

Queen Mary Park, Edmonton, AB

Pleasantly updated 2 bedroom, 2 bathoom condo overlooks a Sunny Park in downtown Queen Mary Park. Located on the third floor this well maintainted building is close to shopping, restaurants and public transportation. Large master bedroom with walk through closet and separate ensuite. 2nd bedroom is also a very good size. Brightly painted with clean bright walls. Spacious living room with corner gas fireplace. Southfacing Balcony overlooking the park is private. Assigned parking stall #269. Newer washer and dryer. Galley Kitchen with all appliances. Move in ready. Condo Fees are \$402 and include heat and water.

### Interior

Interior Features ensuite bathroom

Appliances Dishwasher-Built-In, Dryer, Refrigerator, Stove-Electric, Washer

Heating Hot Water, Natural Gas

Fireplace Yes

Fireplaces Corner