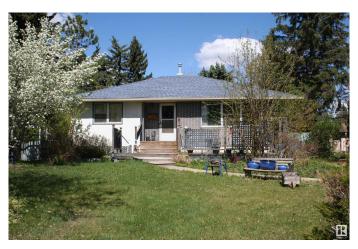

# \$409,800 - 14532 106a Avenue, Edmonton

MLS® #E4434580

## \$409,800

4 Bedroom, 2.00 Bathroom, 1,131 sqft Single Family on 0.00 Acres

Grovenor, Edmonton, AB

Bring your tool box! Renovations required and tons of potential for this well located bungalow in Grovenor. Huge pie shaped lot and lots of room to grow. There are two bedrooms up and two down

Built in 1954