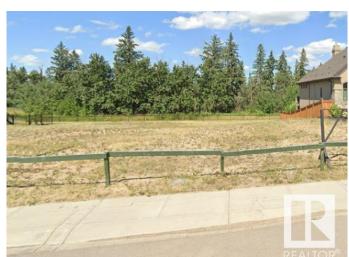

### \$899,000

0 Bedroom, 0.00 Bathroom, Single Family on 0.00 Acres

Hays Ridge Area, Edmonton, AB

This possible walk out lot is a POCKET SIZE OF 52' (62.4 X 134.5 Feet) in uppar class community of JAGARE RIDGE.