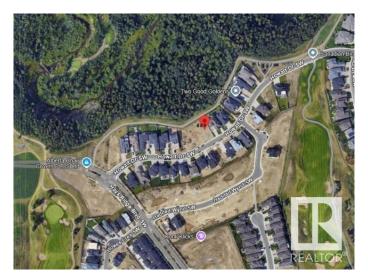

### \$899,000

0 Bedroom, 0.00 Bathroom, Single Family on 0.00 Acres

Hays Ridge Area, Edmonton, AB

This possible walk out lot is a POCKET SIZE OF 52' (62.4 X 134.5 Feet) in uppar class community of JAGARE RIDGE.

## **Community Information**

Address 689 Howatt Drive

Area Edmonton

Subdivision Hays Ridge Area

City Edmonton
County ALBERTA

Province AB

Postal Code T8B 1A4

#### **Exterior**

Exterior Features Airport Nearby, Backs Onto F

Nearby, Sloping Lot

Date Listed May 5th, 2025

2

Days on Market

Zoning Zone 55

DATA IS DEEMED RELIABLE BUT IS NOT GUARANTEED ACCURATE BY THE REALTORS® ASSOCIATION OF EDMONTON. COPYRIGHT 2025 BY THE REALTORS® ASSOCIATION OF EDMONTON. ALL RIGHTS RESERVED. Trademarks are owned or controlled by the Canadian Real Estate Association (CREA) and identify real estate professionals who are members of CREA (REALTOR®, REALTORS®) and/or the quality of services they provide (MLS®, Multiple Listing Service®)