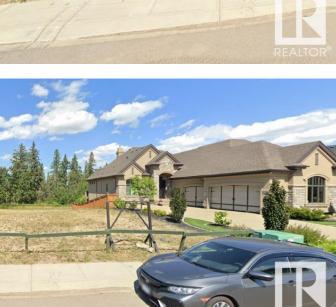

### \$899,000

0 Bedroom, 0.00 Bathroom, Single Family on 0.00 Acres

Hays Ridge Area, Edmonton, AB

This possible walk out lot is a POCKET SIZE OF 52' (62.4 X 134.5 Feet) in uppar class community of JAGARE RIDGE.