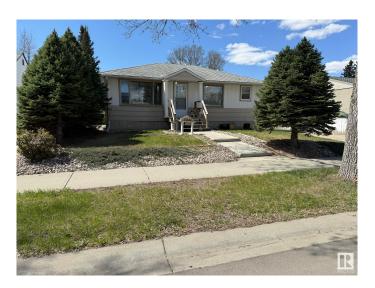

# \$399,900 - 10622 150 Street, Edmonton

MLS® #E4435003

#### \$399.900

4 Bedroom, 2.50 Bathroom, 1,195 sqft Single Family on 0.00 Acres

Canora, Edmonton, AB

Located in the mature and convenient Canora neighborhood of Edmonton, this 4 bedroom, 3 bathroom home offers excellent potential for investors or those looking to personalize a space. Featuring alley access to a double attached garage â€" with one side stretching an impressive 47 feet in a tandem configuration â€" there's drive-through access and plenty of room for a workshop, toys, or extra parking. Inside, you'll find a functional main kitchen and a second kitchen in the basement, making it ideal for extended family, guests, or future suite potential. With spacious living areas and a versatile layout, this home is ready for your updates or to start generating income right away. Great location close to schools, transit, and amenities!

Type Single Family

Sub-Type Detached Single Family

Style Bungalow Status Active