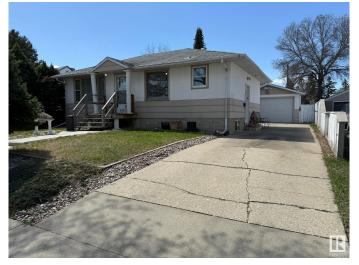

#### \$399.900

4 Bedroom, 2.50 Bathroom, 1,195 sqft Single Family on 0.00 Acres

Canora, Edmonton, AB

Located in the mature and convenient Canora neighborhood of Edmonton, this 4 bedroom, 3 bathroom home offers excellent potential for investors or those looking to personalize a space. Featuring alley access to a double attached garage â€" with one side stretching an impressive 47 feet in a tandem configuration â€" there's drive-through access and plenty of room for a workshop, toys, or extra parking. Inside, you'll find a functional main kitchen and a second kitchen in the basement, making it ideal for extended family, guests, or future suite potential. With spacious living areas and a versatile layout, this home is ready for your updates or to start generating income right away. Great location close to schools, transit, and amenities!

#### **Amenities**

Amenities Hot Water Natural Gas

Parking Double Garage Detached, Single Garage Detached